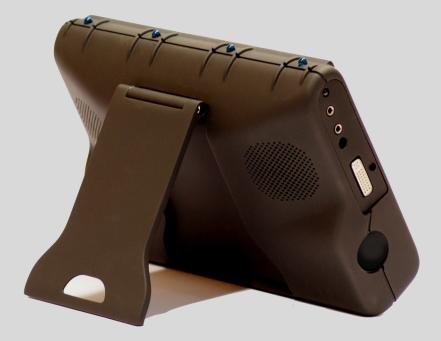

## Blue lites: Inside Blue Lites:

- Bluetooth module
- Loudspeaker (stereo)
- Infrared transmitter
- Table stand
- Enocean transmitter (option) and Z-wave transmitter (radiofrequency transmitters)
- Switch inputs (for scanning)

#### Input:

IR sensor for learning of infrared signals Microphone / line-in audio Two mini jack inputs for connecting up to 4 external switches option of 3 extra switches via break-out box Connection for external power supply

#### **Output:**

Mini jack for audio line-out stereo or headphones 6 high power infrared LEDs External speakers via (optional) break-out box External serial link via (optional) break-out box

Wireless interfaces: Z-wave controller for home automation Enocean gateway for installing wireless and batteryless devices (option)